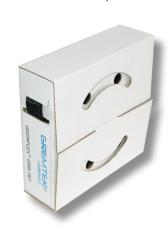

GREMFLEX® GMB PET is a range of expandable braided sleeves available in conveniently packaged dispensers.

GREMFLEX® GMB PET has been specially designed to meet the requirements of wholesalers, distributors, repair shops and electrical work shops.

## **Packaging**

Other products are available on request in GMB format. Special box printing can be tailored to customer requirements.

18/05/2015 Rev3

GREMTEK UK